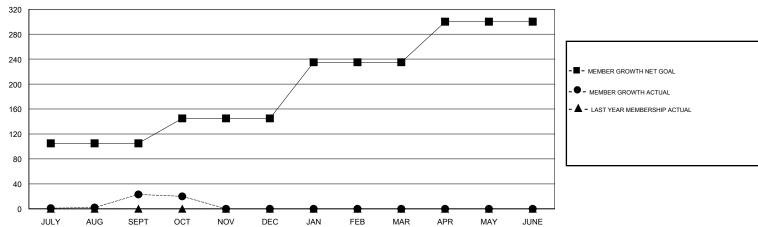

### GOALS AND ACTUAL MEMBERS CUMULATIVE

| DROPPED CLUBS: 0  DROPPED MEMBERS |    | 7 CLUBS OF 58 ADDED 1 OR MORE<br>NEW MEMBERS | GENDER DISTRIBUTION  MALE 1,809 (82.30%)  FEMALE 389 (17.70%)  Women Percentage Fiscal Year Goal: 25% |  |     |
|-----------------------------------|----|----------------------------------------------|-------------------------------------------------------------------------------------------------------|--|-----|
| DECEASED                          | 2  | CLICK HERE FOR CUMULATIVE                    | TOTAL FAMILY UNIT MEMBERS                                                                             |  | 595 |
| OTHER 17                          |    | MEMBERSHIP DATA                              | FAMILY MEMBERS PAYING HALF DUES                                                                       |  | 353 |
| TOTAL                             | 19 |                                              |                                                                                                       |  |     |